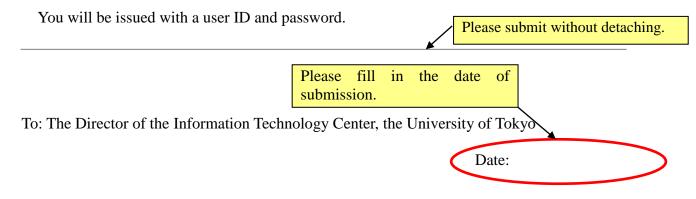

The account issued with this workshop is available for use until oo, (Month), (Day), 17:00 after the workshop has ended.

If you consent, please fill in your affiliation, name, and date of submission <u>in your own</u> <u>handwriting</u> on the consent form below, and submit it to the reception on the day of the workshop.

 Session of Parallel Programming Workshop with Trial Account Consent Form on use of Supercomputer Systems

I agree to comply with the Center's Terms of Use in the use of the supercomputer systems, and will not use them for purposes outside of the contents of the workshop.